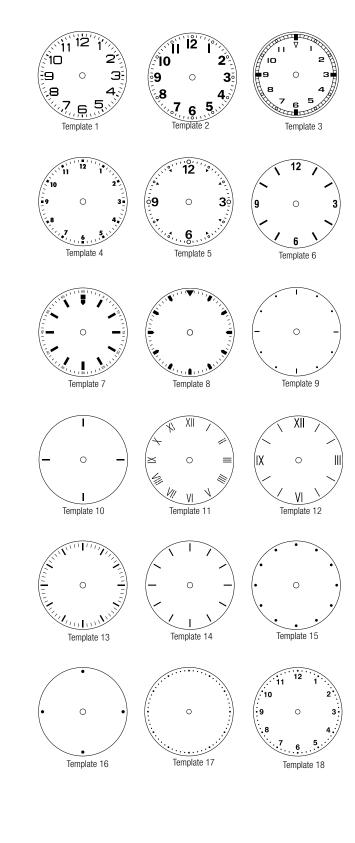

## Custom Dials

Select from our collection of dial designs.

SH19 Soccer

SH23 Medical